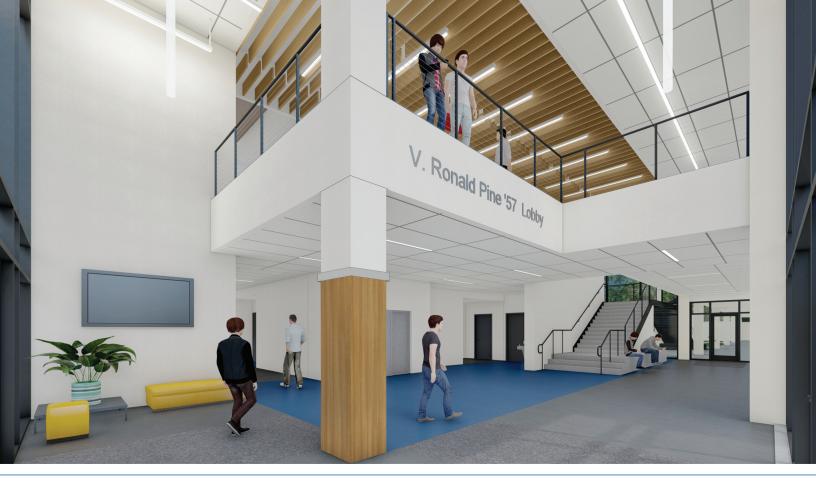

V. Ronald Pine '57 has the distinction of being Bellarmine College Prep's first professional fundraiser, having been hired by then president Fr. Bob Mathewson, S.J. in 1977. For more than 46 years, Ron devoted his career to the betterment of Bellarmine, raising millions of dollars for the advancement of the school, its students, and its mission. In short, Bellarmine would not be what it is today without the decades of good works and dedicated service of Ron Pine. We are pleased to recognize Ron with the naming of the Lobby at the new Wade Academic Center.

## V. RONALD PINE '57 LOBBY