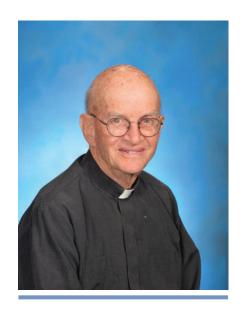

Fr. Dick Cobb, S.J. has been a member of the Society of Jesus for seven decades and has had several assignments at Bellarmine, the first of which goes back to 1957 as an English teacher and then, throughout the years, also in the areas of Admissions and Adult Spirituality. Throughout Fr. Cobb's more than 70 years of ministry, he has been present for and with countless individuals – students and adults – whose lives are better because of his care, compassion, and counseling. Given his years of service, and his close friendship to Fr. Jerry Wade, S.J. '55, it is appropriate that such ministry will continue in the Fr. Dick Cobb, S.J. Center for Adult Spirituality in the new Wade Academic Center.