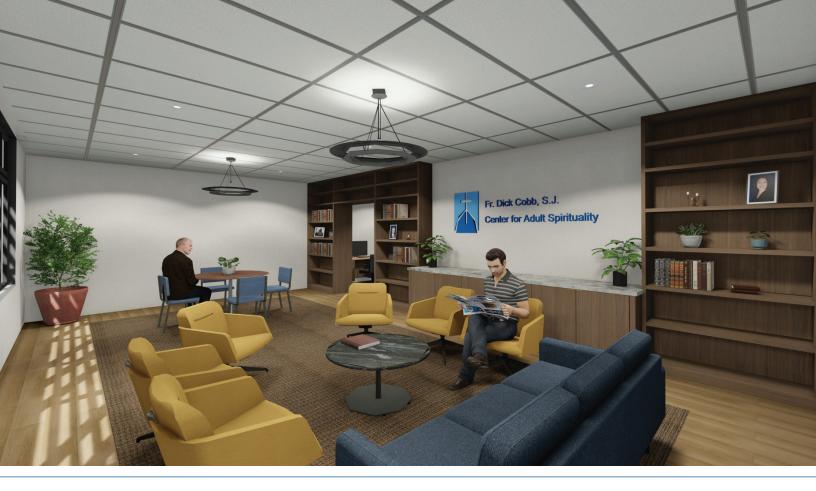

## FR. DICK COBB, S.J. CENTER FOR ADULT SPIRITUALITY

Fr. Dick Cobb, S.J. has been a member of the Society of Jesus for seven decades and has had several assignments at Bellarmine, the first of which goes back to 1957 as an English teacher and then, throughout the years, also in the areas of Admissions and Adult Spirituality. Throughout Fr. Cobb's more than 70 years of ministry, he has been present for and with countless individuals – students and adults – whose lives are better because of his care, compassion, and counseling. Given his years of service, and his close friendship to Fr. Jerry Wade, S.J. '55, it is appropriate that such ministry will continue in the Fr. Dick Cobb, S.J. Center for Adult Spirituality in the new Wade Academic Center.